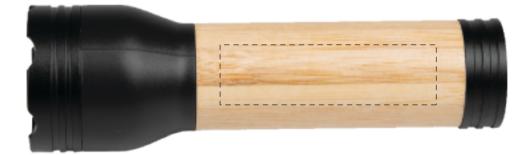

## LASER ENGRAVES

| Laser Engraves Tone-On-Tone. No Oxidation | ļ | Laser Engraves | Tone-On-Tone. | No Oxidation |
|-------------------------------------------|---|----------------|---------------|--------------|
|-------------------------------------------|---|----------------|---------------|--------------|

## Dashed Line For Imprint Area Only, Will Not Print.

1"

0.5"

0"

| Order # : | Item # : 20048<br>Imprint Size : 2 ¼" W x ⁵⁄₃" H<br>Imprint Type : Laser Engraves | Proofing: |
|-----------|-----------------------------------------------------------------------------------|-----------|
| 0.5"      |                                                                                   |           |